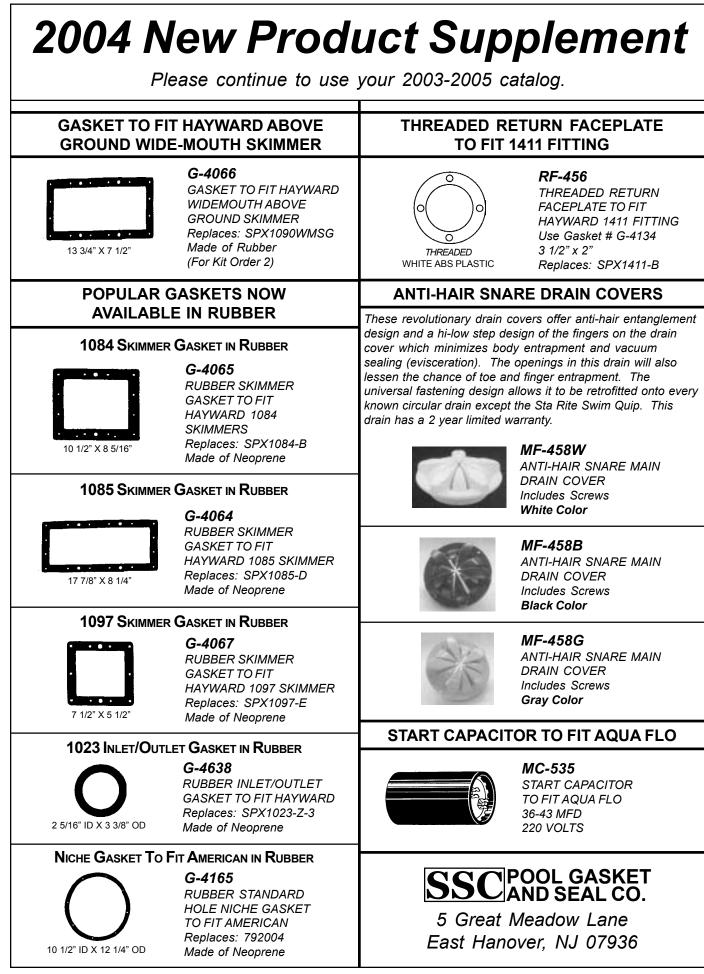

Call 1-800-863-5800 - Fax 1-800-863-5900

| <b>REPAIR/SERVICE KIT TO FIT</b>                                                                             |                                                                                                                                                                                                   | ANCHOR REPAIR PLATE                                                                                                                                                                                                                                                                                                     |                                                                              |